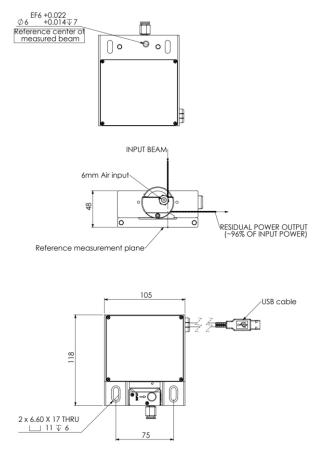

## LAM Beam Analyzer

- High power beam measurements at the working tabletop.
- Built-in air-cooled sampler Industry's leading knife-edge system
- Unique tomographic image reconstruction
- Beam measurements down to 50 microns and up to 8 mm
- Accurately measures profile, position and power

## **Specifications**

| Sensor Type           | Silicone (Si) - Knife-edge technology                                                   |
|-----------------------|-----------------------------------------------------------------------------------------|
| Spectral Range        | Si: 350 - 1100 nm. Contact factory for other wavelengths                                |
| Number of Blades      | 7 blades with image tomographic reconstruction                                          |
| Beam Size Range       | 50 microns up to 8 mm                                                                   |
| Beam-width resolution | For beams > 100 $\mu m$ in size: 1 $\mu m.$ For beams <100 $\mu m$ in size: 0.1 $\mu m$ |
| Beam-width accuracy   | ±2%                                                                                     |
| Power Range           | Up to 4 kW (with filters & pressurized air-cooling, some restrictions may apply)        |
| Power Accuracy        | ±5%                                                                                     |
| Position Accuracy     | ± 15 μm                                                                                 |
| Position Resolution   | 1 μm                                                                                    |
| Measurement Rate      | 5 Hz                                                                                    |
| Weight                | Sensor head with cable ~ 1500 gr.                                                       |
| PC Interface          | USB 2.0 (PCI optional)                                                                  |
| Optional Accessories: | ND Optical Filters                                                                      |